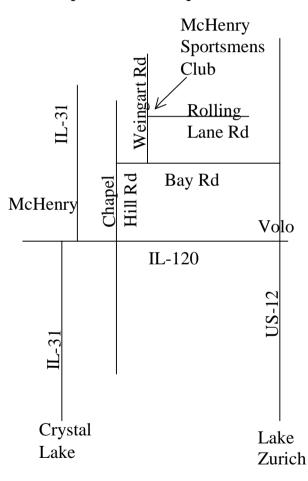

## Directions to McHenry Sportsmens Club

From the intersection of IL-31 and IL-120 in McHenry proceed east on IL-120 to Chapel Hill Road (Shell Station) and turn Left (north). Turn Right (east) on Bay Road. Turn Left (north) on Weingart Road. Club is on the northeast corner of Weingart Road and Rolling Lane Road.